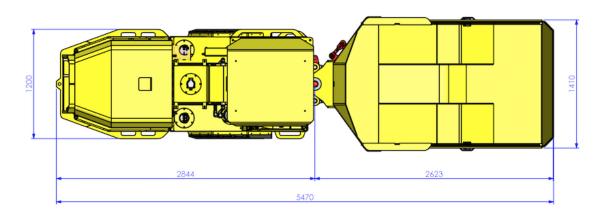

# Dimension

# **Technical Specification**

| Dimension            |            |
|----------------------|------------|
| Overall Size5620*14  | .10*2010mm |
| Min Ground Clearance | 215mm      |
| Max Lift Height      | 2582mm     |
| Wheelbase            | 2325mm     |
| Turning Angle        | 38°        |
| Capacity             |            |
| Standard Bucket      | 2m³        |
| Payload              | 4000kg     |
| Max Traction         | 60KN       |
| Clime Ability(Laden) | 20°        |