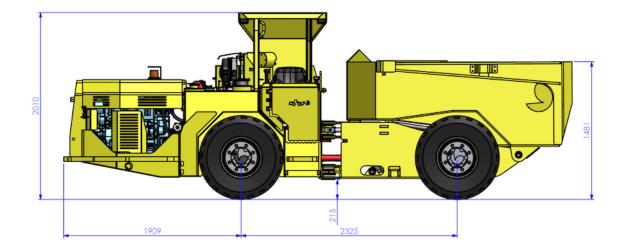

# Dimension

# **Technical Specification**

| Dimension            |            |
|----------------------|------------|
| Overall Size5620*14  | .10*2010mm |
| Min Ground Clearance | 215mm      |
| Max Lift Height      | 2582mm     |
| Wheelbase            | 2325mm     |
| Turning Angle        | 38°        |
| Capacity             |            |
| Standard Bucket      | 2m³        |
| Payload              | 4000kg     |
| Max Traction         | 60KN       |
| Clime Ability(Laden) | 20°        |