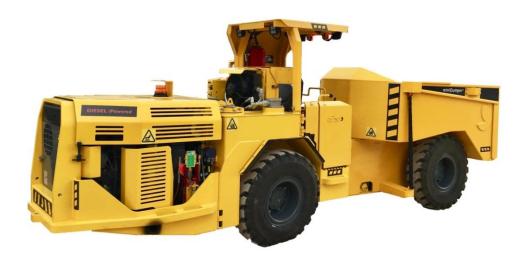

**DALI UK-4** 

www-qxdali-com

# **Dumper Technical Specification**

2m³ / 4 Ton

# **Main Features**

# >> Structure

- ◆The front and rear frames are articulated of 38° steering angle.
- ◆Ergonomics Canopy of ROPS / FOPS standard.

# >> Operation Comfort & Safety

- ♦4 wheels driving and SAHR braking.
- ◆The combination design of parking brake & working brake ensure braking safety.

# >> Early Warning & Maintenance

◆Automatic alarm system for oil temperature, oil pressure and electrical system.

# >> Energy-saving & Environment Friendly

- ◆Germany DEUTZ engine with air-cooling, powerful and low-consumption.
- ◆Catalytic purifier with silencer, which greatly reduces air and noise pollution in working tunnel.