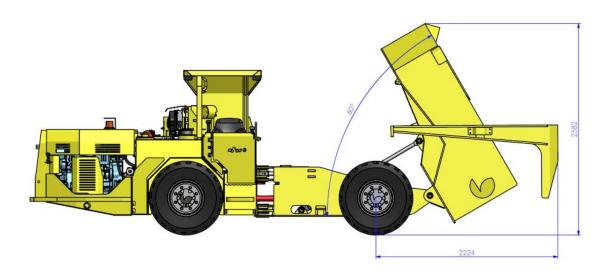

# **Technical Specification**

| Dimension            |            |
|----------------------|------------|
| Overall Size5620*14  | .10*2010mm |
| Min Ground Clearance | 215mm      |
| Max Lift Height      | 2582mm     |
| Wheelbase            | 2325mm     |
| Turning Angle        | 38°        |
| Capacity             |            |
| Standard Bucket      | 2m³        |
| Payload              | 4000kg     |
| Max Traction         | 60KN       |
| Clime Ability(Laden) | 20°        |